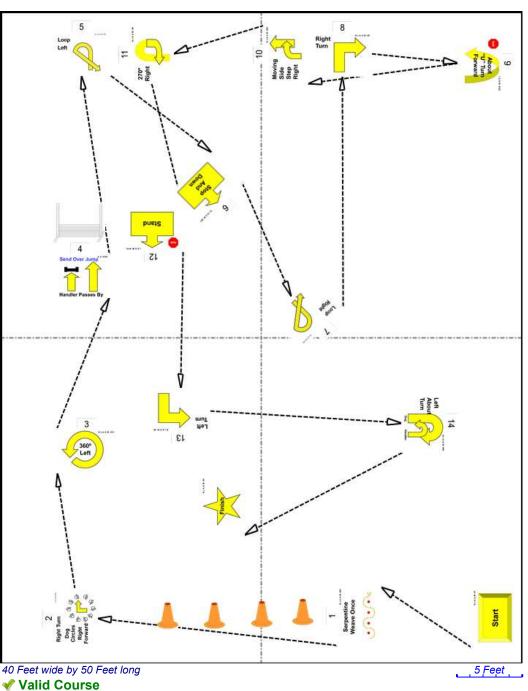

## summer 2023 Advanced (Regular) Monday, August 21, 2023

Registry: American Kennel Club (AKC), 11/01/2017

Level: Advanced (Regular)

Class: A/B Event Type: Trial

| Station Number | Sign Number | Sign Description                     |
|----------------|-------------|--------------------------------------|
|                | 1           | Start                                |
| 1              | 24          | Serpentine Weave Once                |
| 2              | 119         | Right Turn - Circles Right - Forward |
| 3              | 12          | 360 Left                             |
| 4              | 103         | Send Over Jump - Handler Passes By   |
| 5              | 38          | Loop Left                            |
| 6              | 27          | Stop and Down                        |
| 7              | 37          | Loop Right                           |
| 8              | 5           | Right Turn                           |
| 9              | 102         | Halt - About "U" Turn - Forward      |
| 10             | 20          | Moving Side-Step Right               |
| 11             | 9           | 270 Right                            |
| 12             | 115         | Halt - Stand                         |
| 13             | 6           | Left Turn                            |
| 14             | 29          | Left About Turn                      |
|                | 2           | Finish                               |