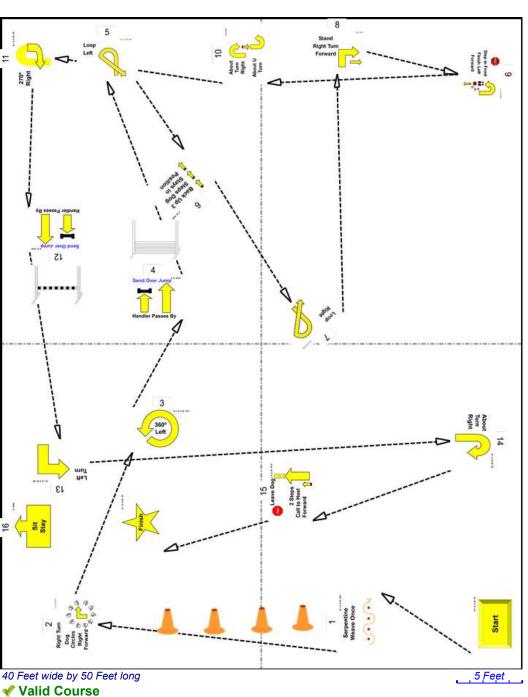

## summer 2023 Excellent (Regular) Monday, August 21, 2023

Registry: American Kennel Club (AKC), 11/01/2017

Level: Excellent (Regular)

Class: A/B Event Type: Trial

| Station Number | Sign Number | Sign Description                              |
|----------------|-------------|-----------------------------------------------|
|                | 1           | Start                                         |
| 1              | 24          | Serpentine Weave Once                         |
| 2              | 119         | Right Turn - Circles Right - Forward          |
| 3              | 12          | 360 Left                                      |
| 4              | 103         | Send Over Jump - Handler Passes By            |
| 5              | 38          | Loop Left                                     |
| 6              | 205         | Back Up 3 Steps                               |
| 7              | 37          | Loop Right                                    |
| 8              | 214         | Stand - Right Turn - Forward                  |
| 9              | 122         | Halt - Step in Front - Finish Left - Forward  |
| 10             | 212         | About Turn Right - About U Turn               |
| 11             | 9           | 270 Right                                     |
| 12             | 103         | Send Over Jump - Handler Passes By            |
| 13             | 6           | Left Turn                                     |
| 14             | 7           | About Turn Right                              |
| 15             | 118         | Halt - Leave 2 Steps - Call to Heel - Forward |
|                | 2           | Finish                                        |
| 16             | 298         | Sit Stay                                      |